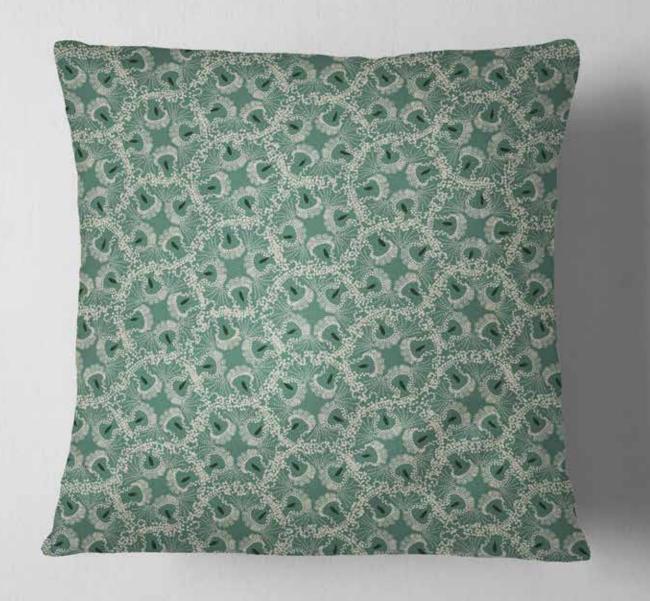

## *Pomegranate*

Colourways: Dark Aqua / Green

These delicate shapes have been extracted off our Eden design. The design is made up of tiny little cells, creating a pomegranate seed-like structure.

The result can be compared to an intricate lace pattern.