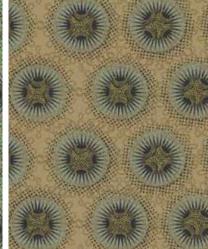

# Aphrodite

Colourways: Chalk (shown left as wallpaper)
Chinese Mint / Olive / Steel

Named after Aphrodite, the greek goddess of immense beauty:"Aphrodite is about lust and gluttony – the only two sins worth committing, in my opinion." – Isabel Allende.

Because of its strikingly bold and nostalgic colours, 'Aphrodite' works well as a feature fabric, perfect for a statement chair or wallpaper..