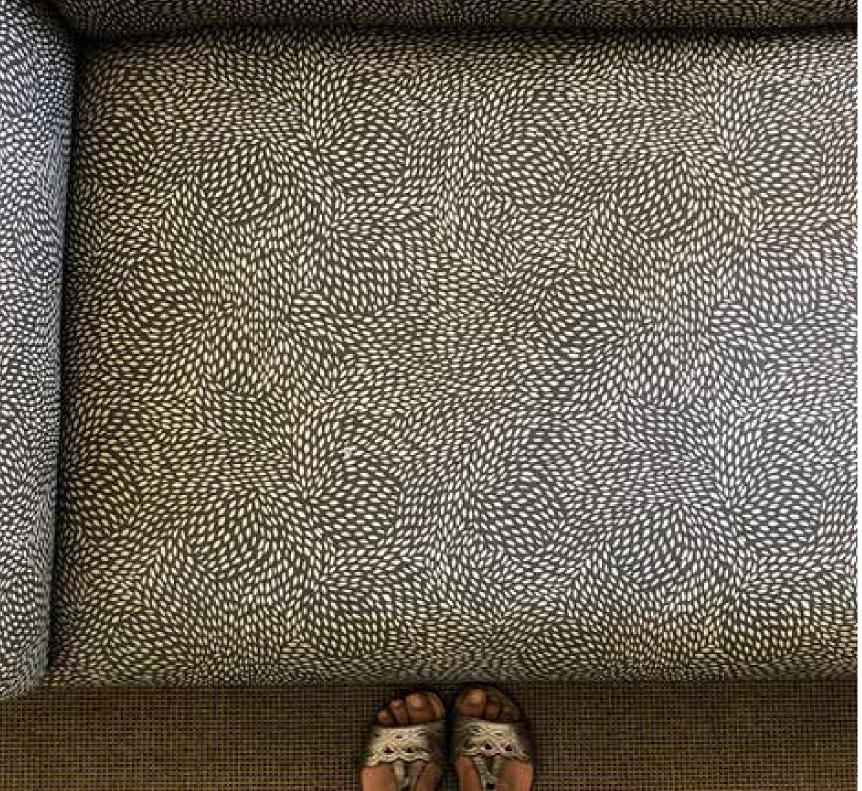

# Speckle

Colourways: Wheat / Coal/ Green

'Speckle' integrates seamlessly with all our botanicals. It creates a beautiful "fur-like" illusion, adding texture and movement to the fabric.