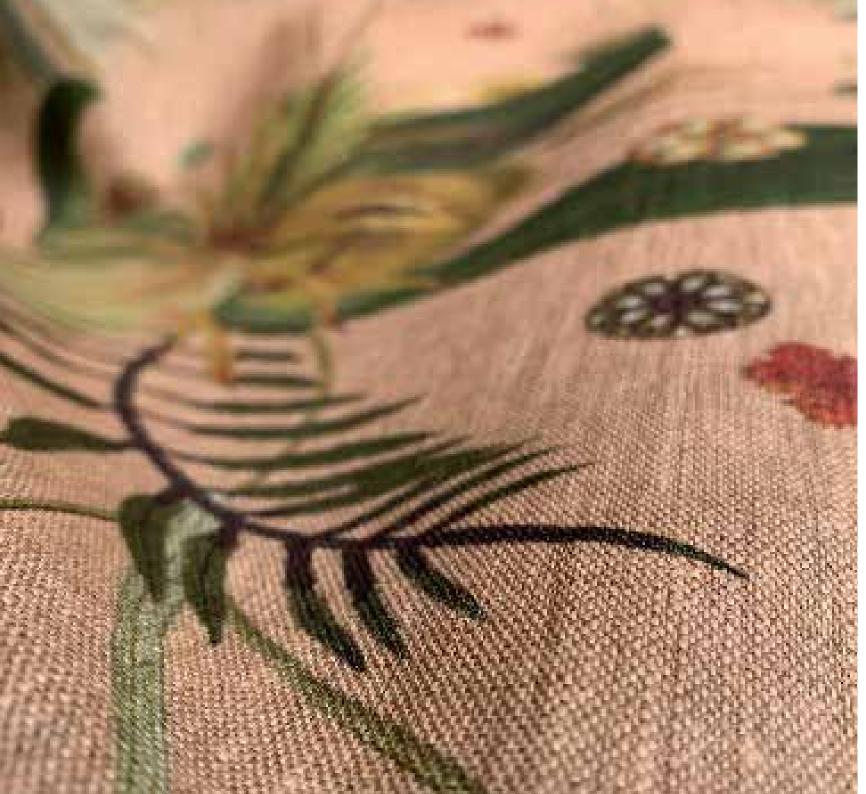

### Ambrosia

Colourways: Natural (Left) / Charcoal/Mono

'Ambrosia' meaning "food of the gods" is a design composed of edible botanicals: artichokes, star anise, pomegranates, string beans, a variety of herbs, a partridge and a few speckled eggs reminicent of De Oude Meester still life paintings.