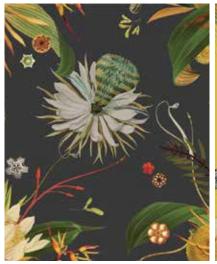

### Eden

Colourway: Navy

Named after the garden of Eden, an unspoilt Paradise.

Florals are juxtaposed with white triangular and circular dotted shapes,
adding raw texture to the design.