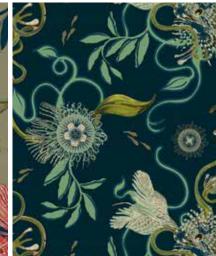

### Eden

Colourway: Navy

Named after the garden of Eden, an unspoilt Paradise.

Florals are juxtaposed with white triangular and circular dotted shapes,
adding raw texture to the design.

#### **SPECIFICATIONS**

REPEAT: V:64cm H:64cm

COMPOSITION: 100% COTTON or 100% LINEN
WIDTH: 146cm COTTON or 175cm LINEN
MASS: COTTON: 265 GSM /RUBS: 35 000

LINEN: 245 GSM /RUBS: 25 000

USES: UPHOLSTERY, CURTAINING, SOFT FURNISHING

WALLPAPER

CARE: COLD HANDWASH, GENTLE DETERGENT, LINE DRY