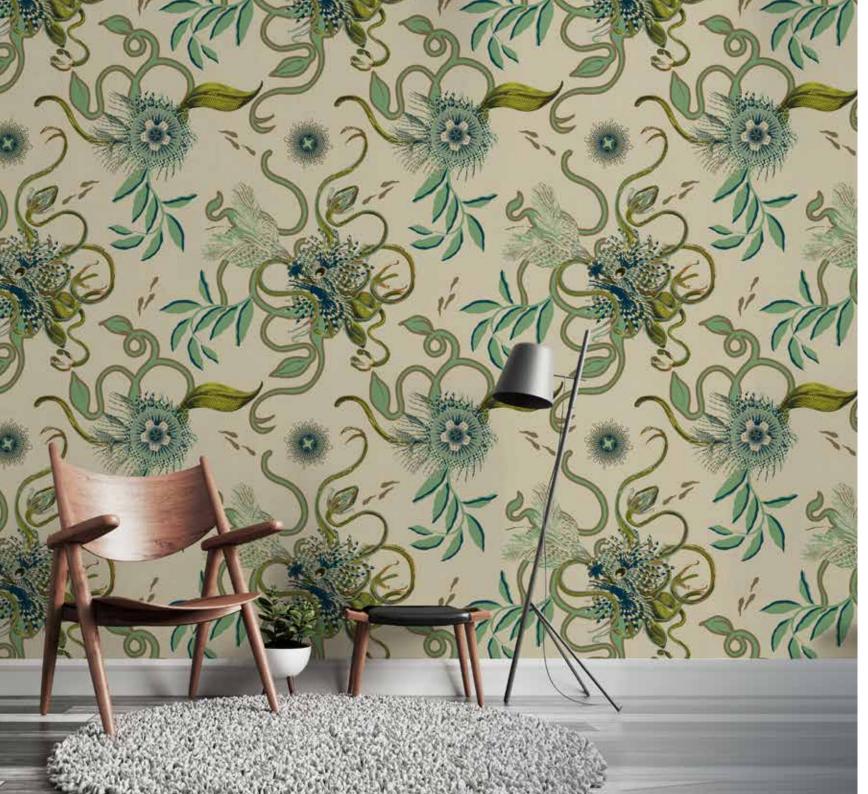

### Eden

Colourway: Navy

Named after the garden of Eden, an unspoilt Paradise.

Florals are juxtaposed with white triangular and circular dotted shapes,
adding raw texture to the design.

#### **SPECIFICATIONS**

REPEAT: V:64cm H:64cm

COMPOSITION: 100% COTTON or 100% LINEN
WIDTH: 146cm COTTON or 175cm LINEN
MASS: COTTON: 265 GSM /RUBS: 35 000

LINEN: 245 GSM /RUBS: 25 000

USES: UPHOLSTERY, CURTAINING, SOFT FURNISHING

WALLPAPER

CARE: COLD HANDWASH, GENTLE DETERGENT, LINE DRY