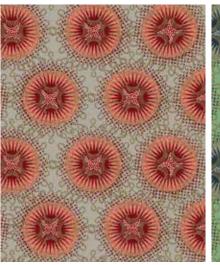

# Aphrodite

Colourways: Chalk (shown left as wallpaper)
Chinese Mint / Olive / Steel

Named after Aphrodite, the greek goddess of immense beauty:"Aphrodite is about lust and gluttony – the only two sins worth committing, in my opinion." – Isabel Allende.

Because of its strikingly bold and nostalgic colours, 'Aphrodite' works well as a feature fabric, perfect for a statement chair or wallpaper..