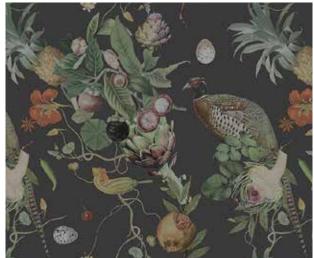

### Ambrosia

Colourways: Natural (Left) / Charcoal/Mono

'Ambrosia' meaning "food of the gods" is a design composed of edible botanicals: artichokes, star anise, pomegranates, string beans, a variety of herbs, a partridge and a few speckled eggs reminicent of De Oude Meester still life paintings.