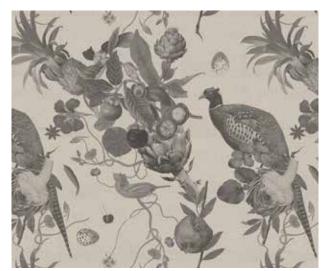

### Ambrosia

Colourways: Natural (Left) / Charcoal/Mono

'Ambrosia' meaning "food of the gods" is a design composed of edible botanicals: artichokes, star anise, pomegranates, string beans, a variety of herbs, a partridge and a few speckled eggs reminicent of De Oude Meester still life paintings.