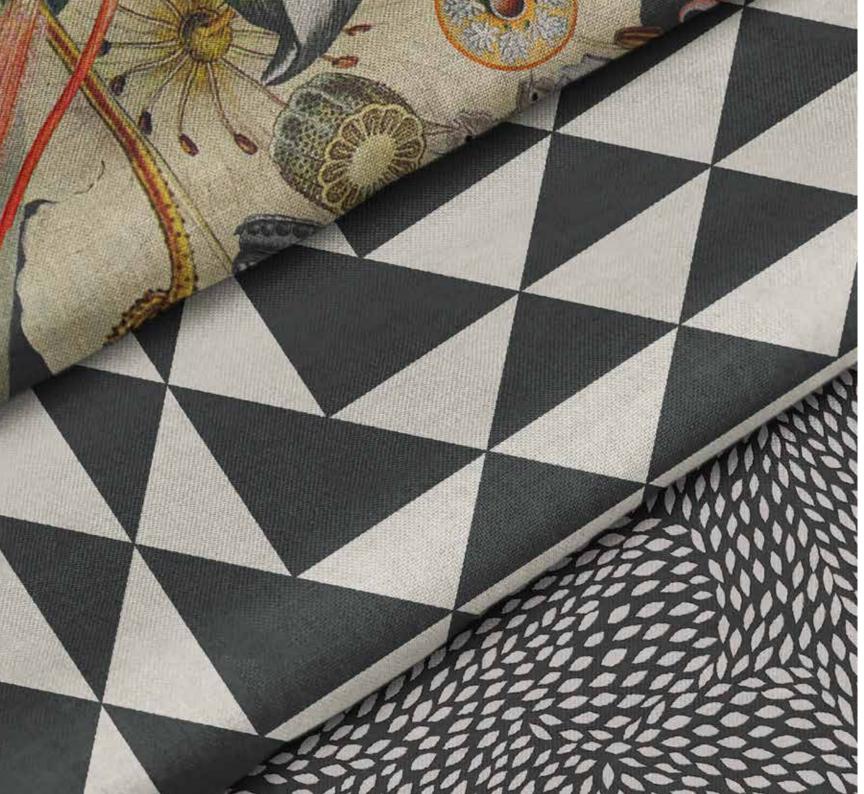

# Apache Large

Colourways: Coal / Coral / Chinest Mint

'Apache Large' is the perfect geometric accompaniment to our floral designs.

A bold and graphic statement in a fearless range of colours.

### Maze

Colourways: Grey / Navy

'Maze' is a subtle geometric dotted pattern of interlocking squares creating the illusion of a maze viewed from above. This design is perfectly suited for spaces that require an understated but effective textural touch.