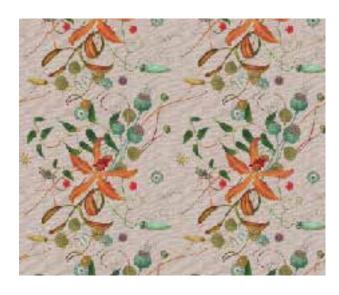

### Ambrosia

Colourways: Natural (Left) / Charcoal/Mono

'Ambrosia' meaning "food of the gods" is a design composed of edible botanicals: artichokes, star anise, pomegranates, string beans, a variety of herbs, a partridge and a few speckled eggs reminicent of De Oude Meester still life paintings.