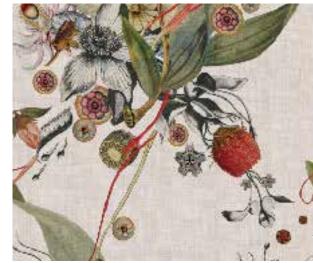

### Ambrosia

Colourways: Natural (Left) / Charcoal/Mono

'Ambrosia' meaning "food of the gods" is a design composed of edible botanicals: artichokes, star anise, pomegranates, string beans, a variety of herbs, a partridge and a few speckled eggs reminicent of De Oude Meester still life paintings.