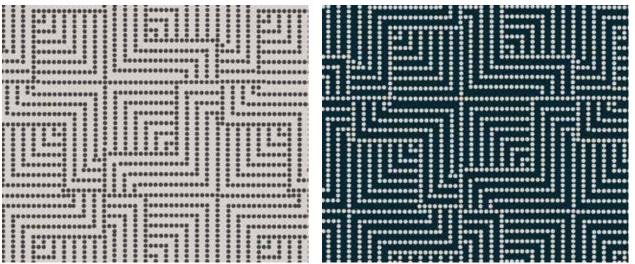

### Maze

Colourways: Grey / Navy

'Maze' is a subtle geometric dotted pattern of interlocking squares creating the illusion of a maze viewed from above. This design is perfectly suited for spaces that require an understated but effective textural touch.