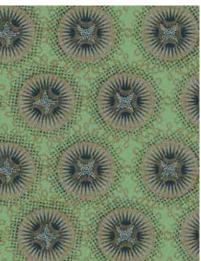

# Aphrodite

Colourways: Chalk (shown left as wallpaper)
Chinese Mint / Olive / Steel

Named after Aphrodite, the greek goddess of immense beauty:"Aphrodite is about lust and gluttony – the only two sins worth committing, in my opinion." – Isabel Allende.

Because of its strikingly bold and nostalgic colours, 'Aphrodite' works well as a feature fabric, perfect for a statement chair or wallpaper..