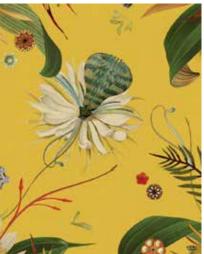

### Eden

Colourway: Navy

Named after the garden of Eden, an unspoilt Paradise.

Florals are juxtaposed with white triangular and circular dotted shapes,
adding raw texture to the design.