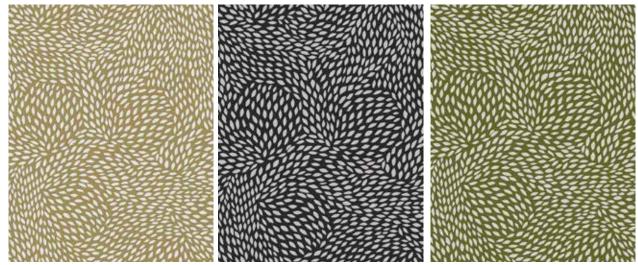

# Speckle

Colourways: Wheat / Coal/ Green

'Speckle' integrates seamlessly with all our botanicals. It creates a beautiful "fur-like" illusion, adding texture and movement to the fabric.