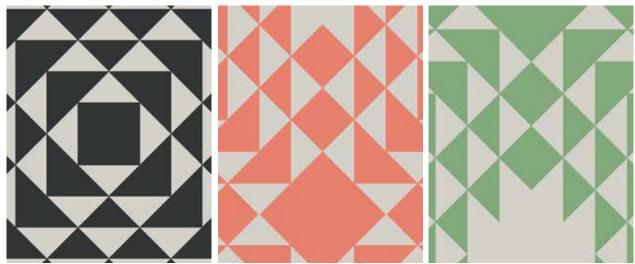

# Apache Large

Colourways: Coal / Coral / Chinest Mint

'Apache Large' is the perfect geometric accompaniment to our floral designs.

A bold and graphic statement in a fearless range of colours.