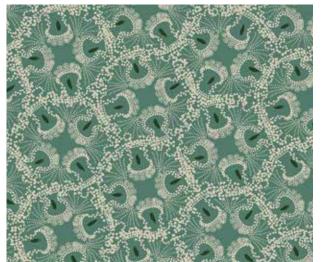

## *Pomegranate*

Colourways: Dark Aqua / Green

These delicate shapes have been extracted off our Eden design. The design is made up of tiny little cells, creating a pomegranate seed-like structure.

The result can be compared to an intricate lace pattern.