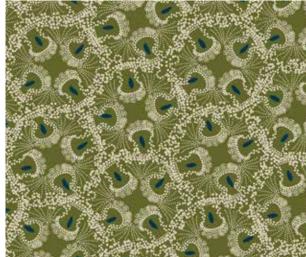

## *Pomegranate*

Colourways: Dark Aqua / Green

These delicate shapes have been extracted off our Eden design. The design is made up of tiny little cells, creating a pomegranate seed-like structure.

The result can be compared to an intricate lace pattern.