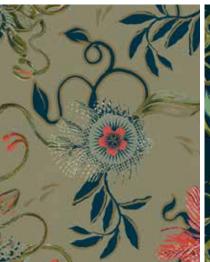

# Aphrodite

Colourways: Chalk (shown left as wallpaper)
Chinese Mint / Olive / Steel

Named after Aphrodite, the greek goddess of immense beauty:"Aphrodite is about lust and gluttony – the only two sins worth committing, in my opinion." – Isabel Allende.

Because of its strikingly bold and nostalgic colours, 'Aphrodite' works well as a feature fabric, perfect for a statement chair or wallpaper..

#### **SPECIFICATIONS**

USES:

REPEAT: V:45cm H:45cm

COMPOSITION: 100% COTTON or 100% LINEN
WIDTH: 146cm COTTON or 175cm LINEN
MASS: COTTON: 265 GSM /RUBS: 35 000
LINEN: 245 GSM /RUBS: 25 000

UPHOLSTERY, CURTAINING, SOFT FURNISHING

WALLPAPER

CARE: COLD HANDWASH, GENTLE DETERGENT, LINE DRY