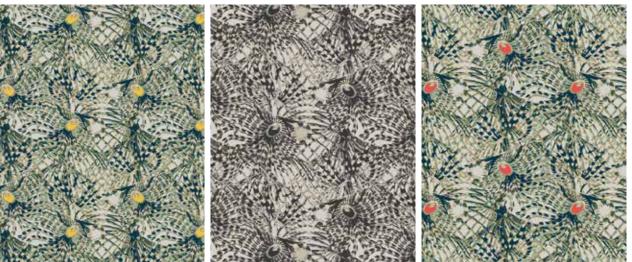

### Eden

Colourway: Navy

Named after the garden of Eden, an unspoilt Paradise.

Florals are juxtaposed with white triangular and circular dotted shapes,
adding raw texture to the design.