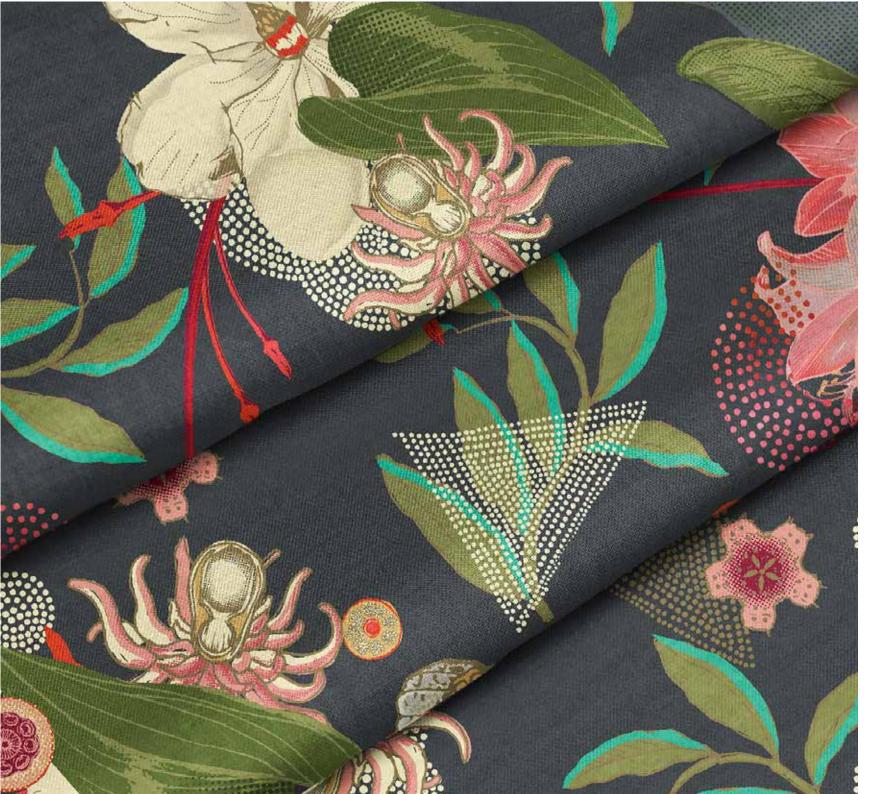

### Ambrosia

Colourways: Natural (Left) / Charcoal/Mono

'Ambrosia' meaning "food of the gods" is a design composed of edible botanicals: artichokes, star anise, pomegranates, string beans, a variety of herbs, a partridge and a few speckled eggs reminicent of De Oude Meester still life paintings.