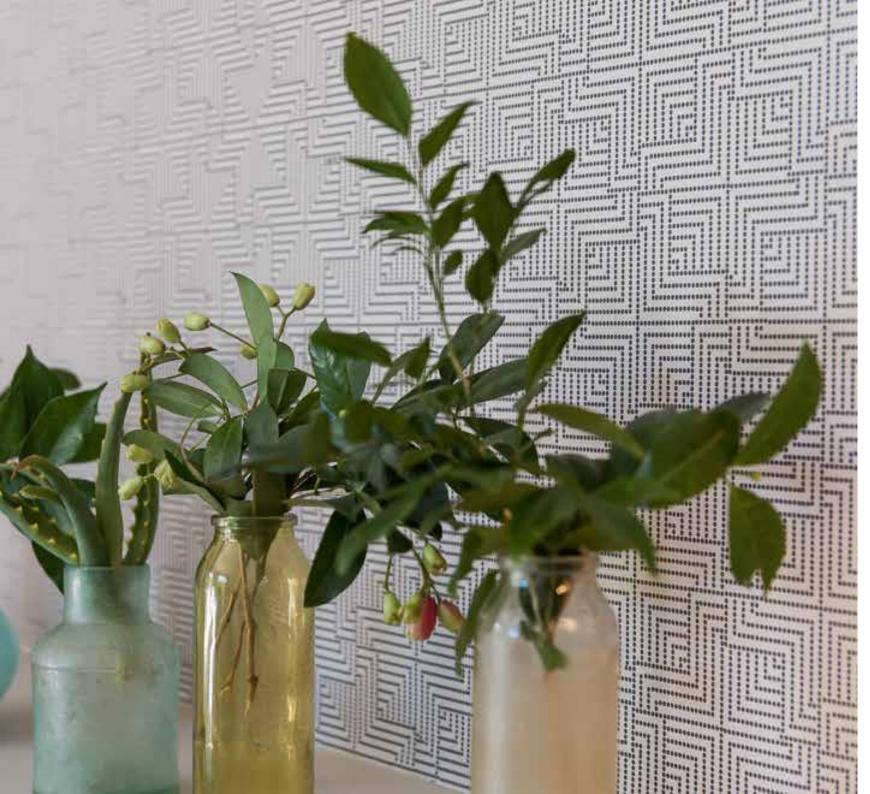

### Maze

Colourways: Grey / Navy

'Maze' is a subtle geometric dotted pattern of interlocking squares creating the illusion of a maze viewed from above. This design is perfectly suited for spaces that require an understated but effective textural touch.