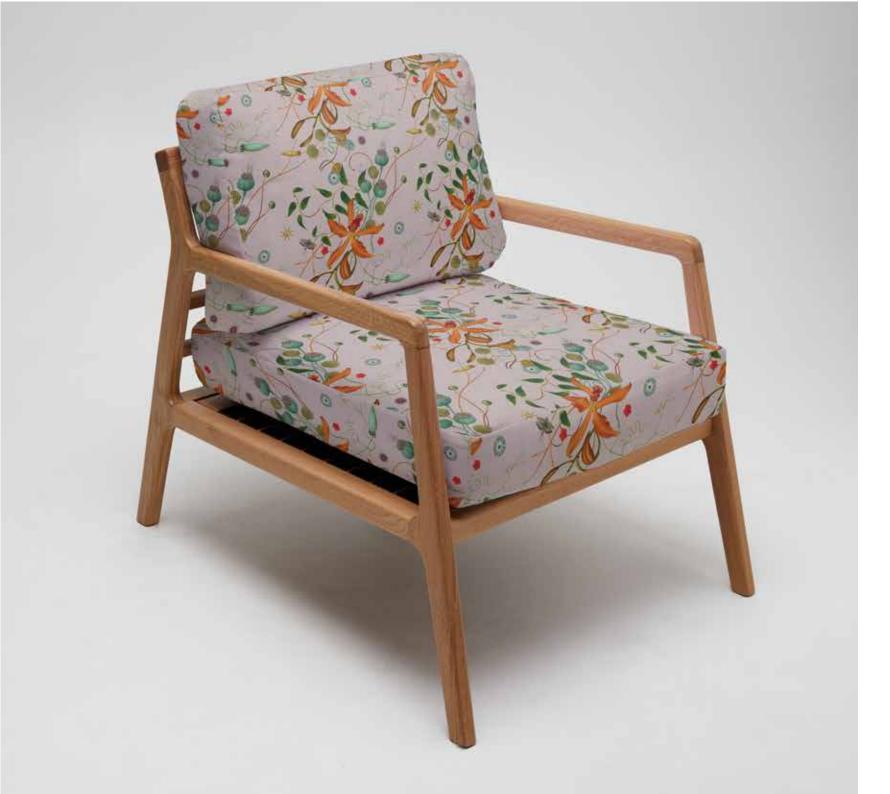

Because of its strikingly bold and nostalgic colours, 'Aphrodite' works well as a feature fabric, perfect for a statement chair or wallpaper..