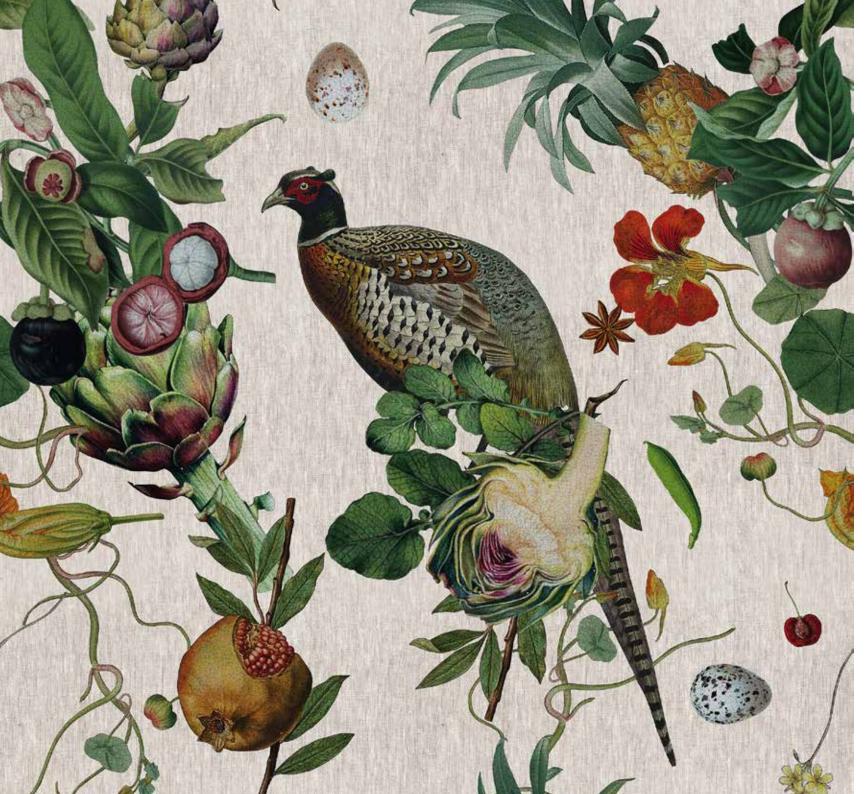

### Ambrosia

Colourways: Natural (Left) / Charcoal/Mono

'Ambrosia' meaning "food of the gods" is a design composed of edible botanicals: artichokes, star anise, pomegranates, string beans, a variety of herbs, a partridge and a few speckled eggs reminicent of De Oude Meester still life paintings.