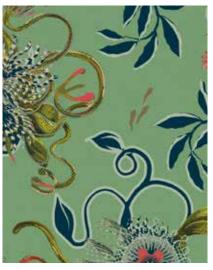

# Aphrodite

Colourways: Chalk (shown left as wallpaper)
Chinese Mint / Olive / Steel

Named after Aphrodite, the greek goddess of immense beauty:"Aphrodite is about lust and gluttony – the only two sins worth committing, in my opinion." – Isabel Allende.

Because of its strikingly bold and nostalgic colours, 'Aphrodite' works well as a feature fabric, perfect for a statement chair or wallpaper..

#### **SPECIFICATIONS**

USES:

REPEAT: V:45cm H:45cm

COMPOSITION: 100% COTTON or 100% LINEN
WIDTH: 146cm COTTON or 175cm LINEN
MASS: COTTON: 265 GSM /RUBS: 35 000
LINEN: 245 GSM /RUBS: 25 000

UPHOLSTERY, CURTAINING, SOFT FURNISHING

WALLPAPER

CARE: COLD HANDWASH, GENTLE DETERGENT, LINE DRY